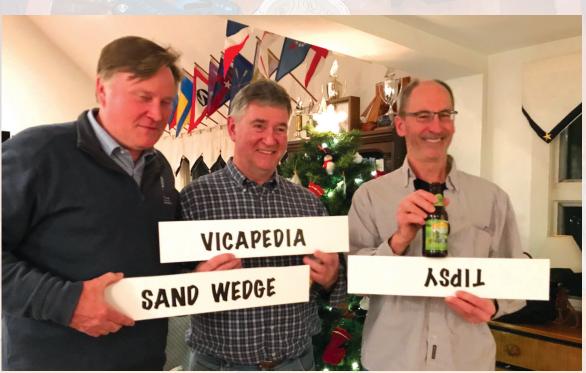

# Fleet 9:93 Christmas Party

These three MC owners were part of the entertainment at Fleet 99's (Essex, CT) Christmas Party. None of them had ever put a name on their boats so the crowd was given a chance to vote on several. The MC Applause Meter measured the favorite for each skipper.

L to R, Dirk Plas (SANDWEDGE), Vic Hoehnebart (VICAPEDIA), Burke Wasserman (TIPSY).